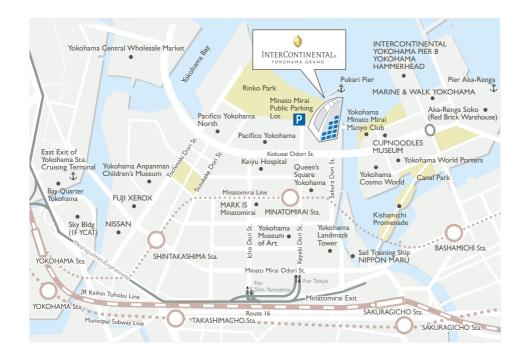

#### LOCATION & ACCESS

Approximately a 5-minute walk from the Minatomirai Station of the Minatomirai Line. Approximately a 10-minute car ride from Yokohama Station.

Approximately a 30-minute car ride from Shin-Yokohama Station of the Shinkansen bullet train.

Approximately 45 minutes from Haneda Airport by Airport limousine.

Approximately 24 minutes from Haneda Airport via the Keikyu Line to Yokohama Station.

Approximately 2 hours from Narita Airport by Airport limousine.

Approximately 90 minutes from Narita Airport via the Narita Express Train to Yokohama Station.