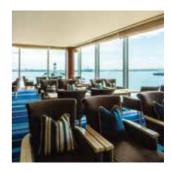

### View Lounge 31ST 31FL

View Lounge 31st is elegant and sophisticated, hidden away from the bustle of the city up on the top floor. The large windows afford an extensive view of Yokohama's glittering night-time skyline. Guests can relax with the finest wines, various cocktails and premium whiskies paired with exquisitely prepared appetizers by the chef.