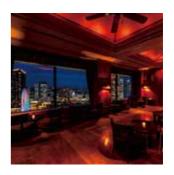

### View Lounge 31ST 31FL

View Lounge 31st is elegant and sophisticated, hidden away from the bustle of the city up on the top floor. The large windows afford an extensive view of Yokohama's glittering night-time skyline. Guests can relax with the finest wines, various cocktails and premium whiskies paired with exquisitely prepared appetizers by the chef.