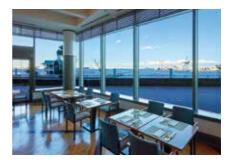

## Floating Restaurant PIER21 Pukari Pier 2FL

Pier 21 is a restaurant floating on the sea. From inside the restaurant, you can have a close look at Yokohama Port, Yokohama Bay Bridge, and many boats sailing around the port. Enjoy casual dining as if you were on a cruise.