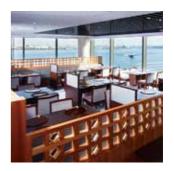

## Floating Restaurant PIER21 Pukari Pier 2FL

Pier 21 is a restaurant floating on the sea. From inside the restaurant, you can have a close look at Yokohama Port, Yokohama Bay Bridge, and many boats sailing around the port. Enjoy casual dining as if you were on a cruise.