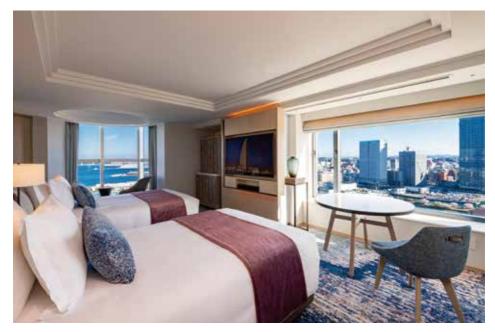

#### GUEST ROOMS

Suite Panoramic View

#### LUXURY AND SOPHISTICATED ROOMS

Harbour View rooms offer sweeping vistas of the Yokohama port area and Bay Bridge, while City View rooms look out over the Red Brick Warehouse and giant Ferris wheel. Generous windows provide panoramic views for the perfect backdrop to a relaxing stay. We also offer a range of rooms including suites to suit varying requirements.

Premium Club Access Harbour View

Premium City View