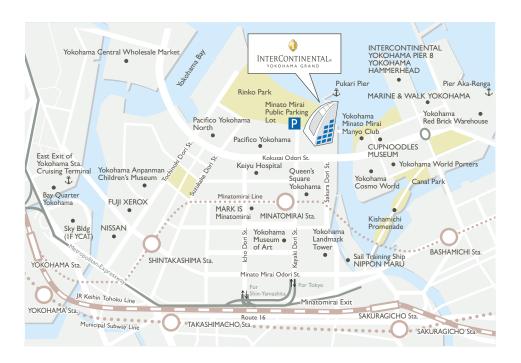

Approximately a 5-minute walk from the Minatomirai Station of the Minatomirai Line.

Approximately a 10-minute car ride from Yokohama Station.

 $Approximately\ a\ 30-minute\ car\ ride\ from\ Shin-Yokohama\ Station\ of\ the\ Shinkansen\ bullet\ train.$ 

Approximately 45 minutes from Haneda Airport by Airport limousine.

Approximately 24 minutes from Haneda Airport via the Keikyu Line to Yokohama Station. Approximately 2 hours from Narita Airport by Airport limousine.

Approximately 90 minutes from Narita Airport via the Narita Express Train to Yokohama Station.