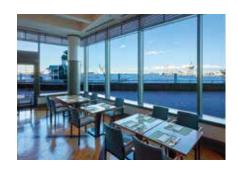

### Buffet Dining OCEAN TERRACE 1FL

With its open-kitchen layout, the Ocean Terrace provides a lively, spacious atmosphere, with spectacular bay views of Minatomirai. Diners can enjoy an international buffet-style menu unique to the InterContinental that satisfies all the senses.