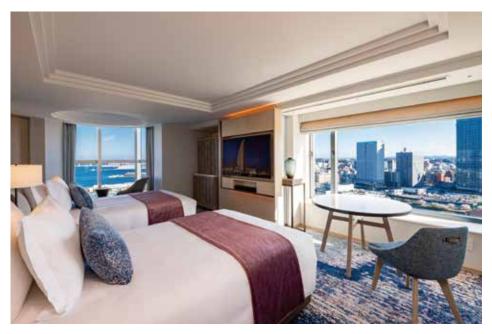

CLUB INTERCONTINENTAL GUEST ROOMS

### CLUB INTERCONTINENTAL

Club InterContinental offers personalized meticulous hospitality and stay in a higher-class, elegant space where time flows slowly. Through the large glass walls of the lounge, you can enjoy the stunning landscape of the Minatomirai that changes every minute. Here we offer a wide variety of food presentations from breakfast to evening cocktails prepared in the exclusive kitchen. Furthermore, our dedicated team provide all the comfort and bespoke privileges you deserve, a special experience, along with an ultimate sense of relaxation.

#### LUXURY AND SOPHISTICATED ROOMS

Harbour View rooms offer sweeping vistas of the Yokohama port area and Bay Bridge, while City View rooms look out over the Red Brick Warehouse and giant Ferris wheel. Generous windows provide panoramic views for the perfect backdrop to a relaxing stay. We also offer a range of rooms including suites to suit varying requirements.