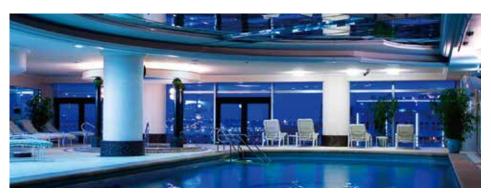

#### ULTIMATE SEAFRONT RELAXATION

We have two facilities that allow you to escape the hustle and bustle of everyday life for a while, and rejuvenate your body and mind.

Enjoy ultimate healing at Spa BAY WINDOW, with its blissful spa treatments, and at the Harbor View Fitness Club, with its full line-up of training equipment, a swimming pool, and whirlpool baths.

HARBOR VIEW FITNESS CLUB

SHOP & ACTIVITY LOCATION & ACCESS