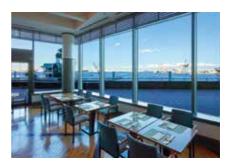

# Buffet Dining OCEAN TERRACE 1FL

With its open-kitchen layout, the Ocean Terrace provides a lively, spacious atmosphere, with spectacular bay views of Minatomirai. Diners can enjoy an international buffet-style menu unique to the InterContinental that satisfies all the senses.