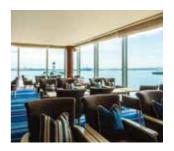

# Music Lounge STARBOARD 2FL

Guests can savor the unique experience of sipping a glass of carefully selected alcoholic beverages and a wide variety of non-alcoholic cocktails while listening to live music played on an antique piano.