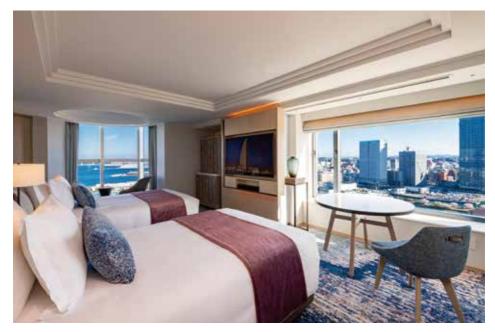

### GUEST ROOMS

Suite Panoramic View

### LUXURY AND SOPHISTICATED ROOMS

Harbour View rooms offer sweeping vistas of the Yokohama port area and Bay Bridge, while City View rooms look out over the Red Brick Warehouse and giant Ferris wheel. Generous windows provide panoramic views for the perfect backdrop to a relaxing stay. We also offer a range of rooms including suites to suit varying requirements.

Premium Club Access Harbour View

Premium City View