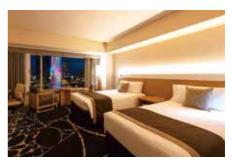

### GUEST ROOMS

Suite Panoramic View

### LUXURY AND SOPHISTICATED ROOMS

Harbour View rooms offer sweeping vistas of the Yokohama port area and Bay Bridge, while City View rooms look out over the Red Brick Warehouse and giant Ferris wheel. Generous windows provide panoramic views for the perfect backdrop to a relaxing stay. We also offer a range of rooms including suites to suit varying requirements.

Premium Club Access Harbour View

Premium City View