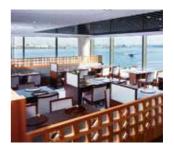

# Lounge & Bar MARINE BLUE 2FL

Sunshine cascades through the bright, spacious Marine Blue Lounge and Bar during the day, and guests come to relax and enjoy coffee, tea, or homemade sweets. In the evening, however, guests come in pursuit of night views of the bay and refresh with original cocktails, wines and aperitifs.