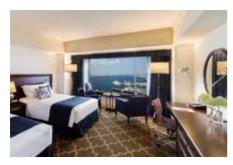

### GUEST ROOMS

Suite Panoramic View

### LUXURY AND SOPHISTICATED ROOMS

Harbour View rooms offer sweeping vistas of the Yokohama port area and Bay Bridge, while City View rooms look out over the Red Brick Warehouse and giant Ferris wheel. Generous windows provide panoramic views for the perfect backdrop to a relaxing stay. We also offer a range of rooms including suites to suit varying requirements.

Premium Club Access Harbour View

Premium City View