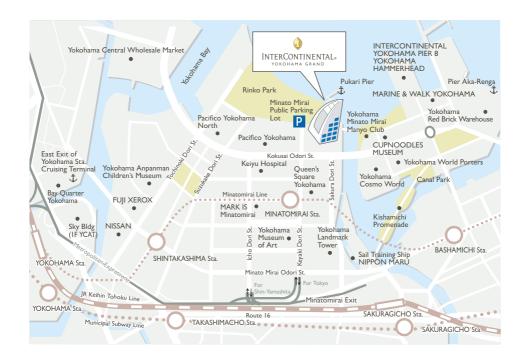

#### LOCATION & ACCESS

Approximately a 5-minute walk from the Minatomirai Station of the Minatomirai Line. Approximately a 10-minute car ride from Yokohama Station.

Approximately a 30-minute car ride from Shin-Yokohama Station of the Shinkansen bullet train.

Approximately 45 minutes from Haneda Airport by Airport limousine.

Approximately 24 minutes from Haneda Airport via the Keikyu Line to Yokohama Station.

Approximately 2 hours from Narita Airport by Airport limousine.

Approximately 90 minutes from Narita Airport via the Narita Express Train to Yokohama Station.